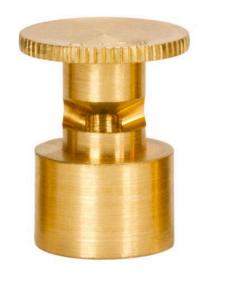

## Mist Nozzle - 1/2 Circle RGM16H

## Details

Precision machined from yellow brass bar stock, these nozzles are manufactured to the highest industry standards. May be used on pop-up sprinklers in lawn areas or on adapters for shrub and planter watering. Efficient for low operating pressures. May be affixed to model PP-M, PPH-M, BP-M, and BPH-M pop-up sprinklers and CTA-M and CSA-M adapters. 5/8-27 inlet thread.