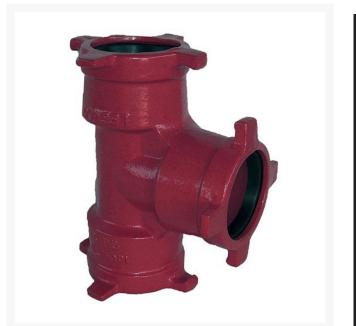

## Leemco Tee - 8 x 8 x 8 Ductile Iron (Bell x Bell x Bell)

RGLSB-888T

## Details

Ductile iron, slanted, deep bell, and gasket style fittings are made in accordance with ASTM A-536, Grade 65-45-12 & AWWA C153. Fittings have four lugs to accommodate joint restraints and other fittings. Bell section allows 5 degree freedom of pipe deflection within the bell end. All DPS fittings have epoxy coating as standard finish on interior & exterior surfaces, 10-12 mil thickness. Gaskets are manufactured of high grade EPDM rubber and are rib-enforced U-Cup design to seal and assist in restraining pipe at all pressures. Note: When ordering tees, the last digit is the branch (side outlet) size. Left side to Right side to Top (branch).