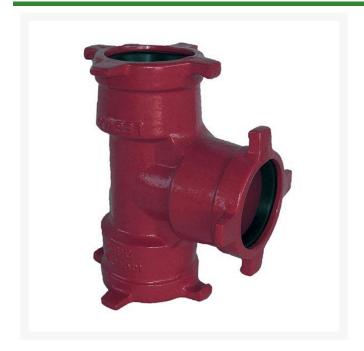

## Leemco Tee - 8 x 8 x 6 Ductile Iron (Bell x Bell x Bell)

RGLSB-886T

## **Details**

Ductile iron, slanted, deep bell, and gasket style fittings are made in accordance with ASTM A-536, Grade 65-45-12 & AWWA C153. Fittings have four lugs to accommodate joint restraints and other fittings. Bell section allows 5 degree freedom of pipe deflection within the bell end. All DPS fittings have epoxy coating as standard finish on interior & exterior surfaces, 10-12 mil thickness. Gaskets are manufactured of high grade EPDM rubber and are rib-enforced U-Cup design to seal and assist in restraining pipe at all pressures. Note: When ordering tees, the last digit is the branch (side outlet) size. Left side to Right side to Top (branch).