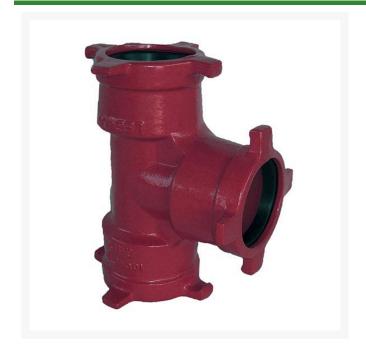

## Leemco Tee - 8 x 6 x 8 Ductile Iron (Bell x Bell x Bell)

RGLSB-868T

## **Details**

Ductile iron, slanted, deep bell, and gasket style fittings are made in accordance with ASTM A-536, Grade 65-45-12 & AWWA C153. Fittings have four lugs to accommodate joint restraints and other fittings. Bell section allows 5 degree freedom of pipe deflection within the bell end. All DPS fittings have epoxy coating as standard finish on interior & exterior surfaces, 10-12 mil thickness. Gaskets are manufactured of high grade EPDM rubber and are rib-enforced U-Cup design to seal and assist in restraining pipe at all pressures. Note: When ordering tees, the last digit is the branch (side outlet) size. Left side to Right side to Top (branch).