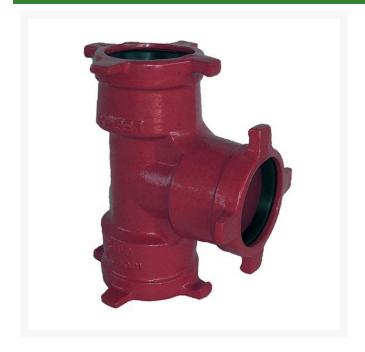

## Leemco Tee - 8 x 6 x 6 Ductile Iron (Bell x Bell x Bell)

RGLSB-866T

## **Details**

Ductile iron, slanted, deep bell, and gasket style fittings are made in accordance with ASTM A-536, Grade 65-45-12 & AWWA C153. Fittings have four lugs to accommodate joint restraints and other fittings. Bell section allows 5 degree freedom of pipe deflection within the bell end. All DPS fittings have epoxy coating as standard finish on interior & exterior surfaces, 10-12 mil thickness. Gaskets are manufactured of high grade EPDM rubber and are rib-enforced U-Cup design to seal and assist in restraining pipe at all pressures. Note: When ordering tees, the last digit is the branch (side outlet) size. Left side to Right side to Top (branch).