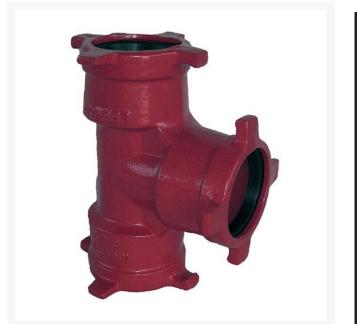

## Leemco Tee - 8 x 6 x 3 Ductile Iron (Bell x Bell x Bell)

RGLSB-863T

## Details

Ductile iron, slanted, deep bell, and gasket style fittings are made in accordance with ASTM A-536, Grade 65-45-12 & AWWA C153. Fittings have four lugs to accommodate joint restraints and other fittings. Bell section allows 5 degree freedom of pipe deflection within the bell end. All DPS fittings have epoxy coating as standard finish on interior & exterior surfaces, 10-12 mil thickness. Gaskets are manufactured of high grade EPDM rubber and are rib-enforced U-Cup design to seal and assist in restraining pipe at all pressures. Note: When ordering tees, the last digit is the branch (side outlet) size. Left side to Right side to Top (branch).