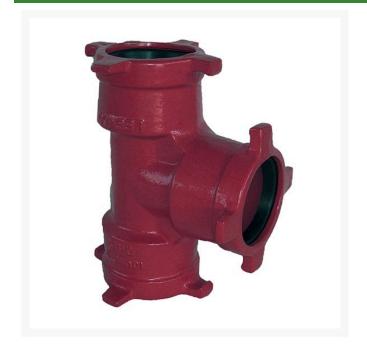

## Leemco Tee - 8 x 6 x 10 Ductile Iron (Bell x Bell x Bell)

RGLSB-8610T

## **Details**

Ductile iron, slanted, deep bell, and gasket style fittings are made in accordance with ASTM A-536, Grade 65-45-12 & AWWA C153. Fittings have four lugs to accommodate joint restraints and other fittings. Bell section allows 5 degree freedom of pipe deflection within the bell end. All DPS fittings have epoxy coating as standard finish on interior & exterior surfaces, 10-12 mil thickness. Gaskets are manufactured of high grade EPDM rubber and are rib-enforced U-Cup design to seal and assist in restraining pipe at all pressures. Note: When ordering tees, the last digit is the branch (side outlet) size. Left side to Right side to Top (branch).