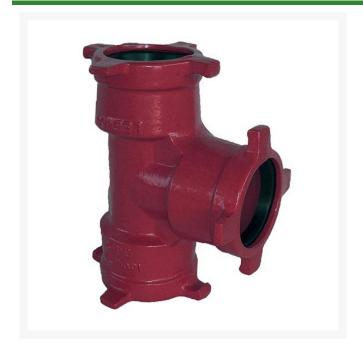

## Leemco Tee - 8 x 4 x 8 Ductile Iron (Bell x Bell x Bell)

RGLSB-848T

## **Details**

Ductile iron, slanted, deep bell, and gasket style fittings are made in accordance with ASTM A-536, Grade 65-45-12 & AWWA C153. Fittings have four lugs to accommodate joint restraints and other fittings. Bell section allows 5 degree freedom of pipe deflection within the bell end. All DPS fittings have epoxy coating as standard finish on interior & exterior surfaces, 10-12 mil thickness. Gaskets are manufactured of high grade EPDM rubber and are rib-enforced U-Cup design to seal and assist in restraining pipe at all pressures. Note: When ordering tees, the last digit is the branch (side outlet) size. Left side to Right side to Top (branch).