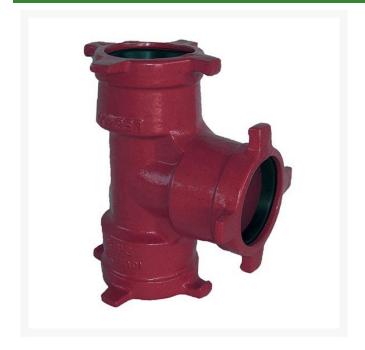

## Leemco Tee - 8 x 4 x 6 Ductile Iron (Bell x Bell x Bell)

RGLSB-846T

## **Details**

Ductile iron, slanted, deep bell, and gasket style fittings are made in accordance with ASTM A-536, Grade 65-45-12 & AWWA C153. Fittings have four lugs to accommodate joint restraints and other fittings. Bell section allows 5 degree freedom of pipe deflection within the bell end. All DPS fittings have epoxy coating as standard finish on interior & exterior surfaces, 10-12 mil thickness. Gaskets are manufactured of high grade EPDM rubber and are rib-enforced U-Cup design to seal and assist in restraining pipe at all pressures. Note: When ordering tees, the last digit is the branch (side outlet) size. Left side to Right side to Top (branch).