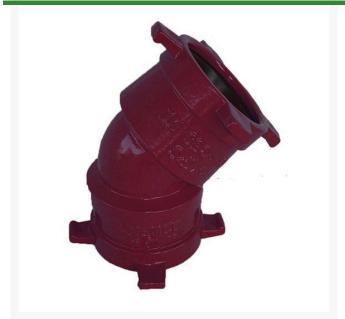

## Leemco Elbow - 8" 45 Degree Ductile Iron

RGLSB-845B

## **Details**

Ductile iron, slanted, deep bell, and gasket style fittings are made in accordance with ASTM A-536, Grade 65-45-12 & AWWA C153. Fittings have four lugs to accommodate joint restraints and other fittings. Bell section allows 5 degree freedom of pipe deflection within the bell end. All DPS fittings have epoxy coating as standard finish on interior & exterior surfaces, 10-12 mil thickness. Gaskets are manufactured of high grade EPDM rubber and are rib-enforced U-Cup design to seal and assist in restraining pipe at all pressures.