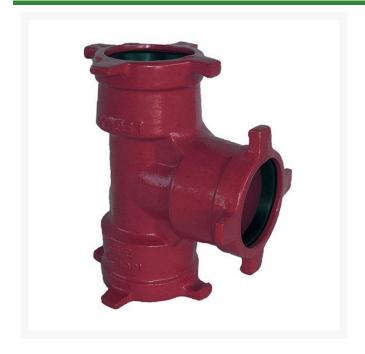

## Leemco Tee - 8 x 4 x 4 Ductile Iron (Bell x Bell x Bell)

RGLSB-844T

## **Details**

Ductile iron, slanted, deep bell, and gasket style fittings are made in accordance with ASTM A-536, Grade 65-45-12 & AWWA C153. Fittings have four lugs to accommodate joint restraints and other fittings. Bell section allows 5 degree freedom of pipe deflection within the bell end. All DPS fittings have epoxy coating as standard finish on interior & exterior surfaces, 10-12 mil thickness. Gaskets are manufactured of high grade EPDM rubber and are rib-enforced U-Cup design to seal and assist in restraining pipe at all pressures. Note: When ordering tees, the last digit is the branch (side outlet) size. Left side to Right side to Top (branch).