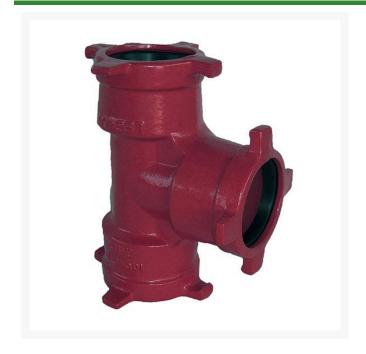

## Leemco Tee - 8 x 4 x 2.5 Ductile Iron (Bell x Bell x Bell)

RGLSB-842T

## **Details**

Ductile iron, slanted, deep bell, and gasket style fittings are made in accordance with ASTM A-536, Grade 65-45-12 & AWWA C153. Fittings have four lugs to accommodate joint restraints and other fittings. Bell section allows 5 degree freedom of pipe deflection within the bell end. All DPS fittings have epoxy coating as standard finish on interior & exterior surfaces, 10-12 mil thickness. Gaskets are manufactured of high grade EPDM rubber and are rib-enforced U-Cup design to seal and assist in restraining pipe at all pressures. Note: When ordering tees, the last digit is the branch (side outlet) size. Left side to Right side to Top (branch).