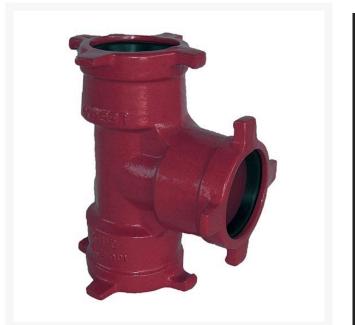

## Leemco Tee - 8 x 3 x 8 Ductile Iron (Bell x Bell x Bell)

RGLSB-838T

## Details

Ductile iron, slanted, deep bell, and gasket style fittings are made in accordance with ASTM A-536, Grade 65-45-12 & AWWA C153. Fittings have four lugs to accommodate joint restraints and other fittings. Bell section allows 5 degree freedom of pipe deflection within the bell end. All DPS fittings have epoxy coating as standard finish on interior & exterior surfaces, 10-12 mil thickness. Gaskets are manufactured of high grade EPDM rubber and are rib-enforced U-Cup design to seal and assist in restraining pipe at all pressures. Note: When ordering tees, the last digit is the branch (side outlet) size. Left side to Right side to Top (branch).