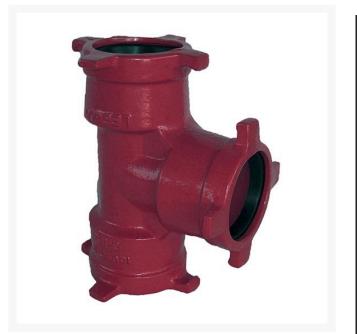

## Leemco Tee - 8 x 2.5 x 8 Ductile Iron (Bell x Bell x Bell)

RGLSB-828T

## Details

Ductile iron, slanted, deep bell, and gasket style fittings are made in accordance with ASTM A-536, Grade 65-45-12 & AWWA C153. Fittings have four lugs to accommodate joint restraints and other fittings. Bell section allows 5 degree freedom of pipe deflection within the bell end. All DPS fittings have epoxy coating as standard finish on interior & exterior surfaces, 10-12 mil thickness. Gaskets are manufactured of high grade EPDM rubber and are rib-enforced U-Cup design to seal and assist in restraining pipe at all pressures. Note: When ordering tees, the last digit is the branch (side outlet) size. Left side to Right side to Top (branch).