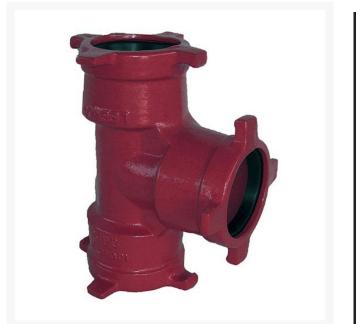

## Leemco Tee - 8 x 2 x 8 Ductile Iron (Bell x Bell x Bell)

RGLSB-818T

## Details

Ductile iron, slanted, deep bell, and gasket style fittings are made in accordance with ASTM A-536, Grade 65-45-12 & AWWA C153. Fittings have four lugs to accommodate joint restraints and other fittings. Bell section allows 5 degree freedom of pipe deflection within the bell end. All DPS fittings have epoxy coating as standard finish on interior & exterior surfaces, 10-12 mil thickness. Gaskets are manufactured of high grade EPDM rubber and are rib-enforced U-Cup design to seal and assist in restraining pipe at all pressures. Note: When ordering tees, the last digit is the branch (side outlet) size. Left side to Right side to Top (branch).