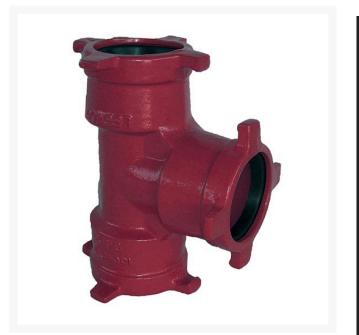

## Leemco Tee - 8 x 2 x 4 Ductile Iron (Bell x Bell x Bell)

RGLSB-814T

## Details

Ductile iron, slanted, deep bell, and gasket style fittings are made in accordance with ASTM A-536, Grade 65-45-12 & AWWA C153. Fittings have four lugs to accommodate joint restraints and other fittings. Bell section allows 5 degree freedom of pipe deflection within the bell end. All DPS fittings have epoxy coating as standard finish on interior & exterior surfaces, 10-12 mil thickness. Gaskets are manufactured of high grade EPDM rubber and are rib-enforced U-Cup design to seal and assist in restraining pipe at all pressures. Note: When ordering tees, the last digit is the branch (side outlet) size. Left side to Right side to Top (branch).