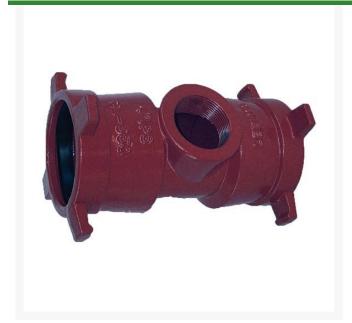

## **Leemco Tapped Tee - 8 x 2.5 Service Tee**

RGLSB-805ST

## **Details**

Ductile iron, slanted, deep bell, and gasket style fittings are made in accordance with ASTM A-536, Grade 65-45-12 & AWWA C153. Fittings have four lugs to accommodate joint restraints and other fittings. Bell section allows 5 degree freedom of pipe deflection within the bell end. All DPS fittings have epoxy coating as standard finish on interior & exterior surfaces, 10-12 mil thickness. Gaskets are manufactured of high grade EPDM rubber and are rib-enforced U-Cup design to seal and assist in restraining pipe at all pressures.