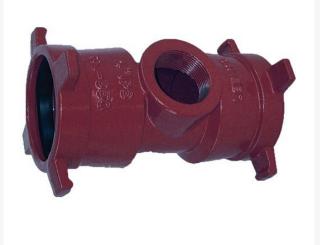

## Leemco Tapped Tee - 8 x 1.5 Service Tee

RGLSB-803ST

## Details

Ductile iron, slanted, deep bell, and gasket style fittings are made in accordance with ASTM A-536, Grade 65-45-12 & AWWA C153. Fittings have four lugs to accommodate joint restraints and other fittings. Bell section allows 5 degree freedom of pipe deflection within the bell end. All DPS fittings have epoxy coating as standard finish on interior & exterior surfaces, 10-12 mil thickness. Gaskets are manufactured of high grade EPDM rubber and are rib-enforced U-Cup design to seal and assist in restraining pipe at all pressures.