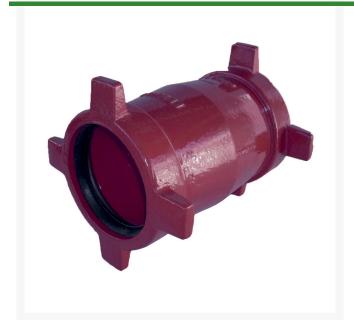

## Leemco Repair Coupling - 8" Ductile Iron

RGLSB-800RC

## **Details**

Ductile iron, slanted, deep bell, and gasket style fittings are made in accordance with ASTM A-536, Grade 65-45-12 & AWWA C153. Fittings have four lugs to accommodate joint restraints and other fittings. Bell section allows 5 degree freedom of pipe deflection within the bell end. All DPS fittings have epoxy coating as standard finish on interior & exterior surfaces, 10-12 mil thickness. Gaskets are manufactured of high grade EPDM rubber and are rib-enforced U-Cup design to seal and assist in restraining pipe at all pressures.