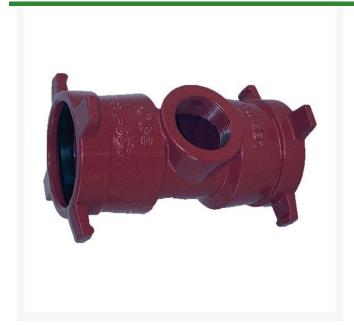

## **Leemco Tapped Tee - 8 x 1 Service Tee**

RGLSB-802ST

## **Details**

Ductile iron, slanted, deep bell, and gasket style fittings are made in accordance with ASTM A-536, Grade 65-45-12 & AWWA C153. Fittings have four lugs to accommodate joint restraints and other fittings. Bell section allows 5 degree freedom of pipe deflection within the bell end. All DPS fittings have epoxy coating as standard finish on interior & exterior surfaces, 10-12 mil thickness. Gaskets are manufactured of high grade EPDM rubber and are rib-enforced U-Cup design to seal and assist in restraining pipe at all pressures.