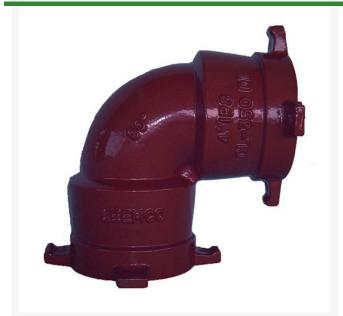

## Leemco Elbow - 6" 90 Degree Ductile Iron

RGLSB-690B

## **Details**

Ductile iron, slanted, deep bell, and gasket style fittings are made in accordance with ASTM A-536, Grade 65-45-12 & AWWA C153. Fittings have four lugs to accommodate joint restraints and other fittings. Bell section allows 5 degree freedom of pipe deflection within the bell end. All DPS fittings have epoxy coating as standard finish on interior & exterior surfaces, 10-12 mil thickness. Gaskets are manufactured of high grade EPDM rubber and are rib-enforced U-Cup design to seal and assist in restraining pipe at all pressures.