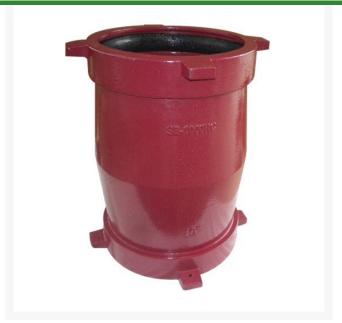

## Leemco Coupling - 6" (Not Suited For REPAIRS)6 RGLSB-66C

## Details

Leemco fittings mechanically attach to one another with SB-LK links that are supplied and attached to the purchased fitting. As an example, all SBR's and plugs are supplied with SB-LK links that attach to a fitting. There is no need to order separate links or wooden wedges. Leemco Fittings have four lugs on fittings that enable Leemco joint restraints to be attached conveniently for different applications. Vertically located lugs are ideal for Leemco LH-Series joint restraints. Horizontal lugs are convenient for SBR's and plugs. Optional fused epoxy coating is applied to the inside and outside of the fitting which helps protect against high corrosive soil conditions and acidic water created by todays chemical injector and sulfur burner systems.