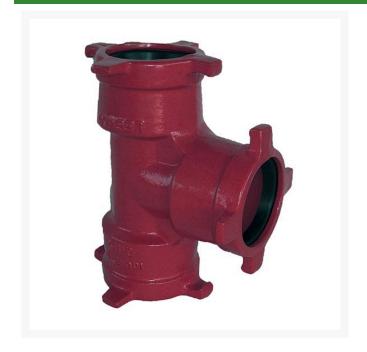

## Leemco Tee - 6 x 6 x 8 Ductile Iron (Bell x Bell x Bell)

RGLSB-668T

## **Details**

Ductile iron, slanted, deep bell, and gasket style fittings are made in accordance with ASTM A-536, Grade 65-45-12 & AWWA C153. Fittings have four lugs to accommodate joint restraints and other fittings. Bell section allows 5 degree freedom of pipe deflection within the bell end. All DPS fittings have epoxy coating as standard finish on interior & exterior surfaces, 10-12 mil thickness. Gaskets are manufactured of high grade EPDM rubber and are rib-enforced U-Cup design to seal and assist in restraining pipe at all pressures. Note: When ordering tees, the last digit is the branch (side outlet) size. Left side to Right side to Top (branch).