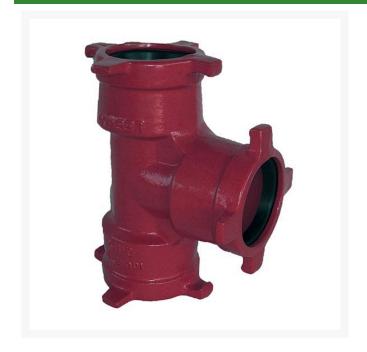

## Leemco Tee - 6 x 6 x 6DUCTILE Iron (Bell x Bell x Bell)

RGLSB-666T

## **Details**

Ductile iron, slanted, deep bell, and gasket style fittings are made in accordance with ASTM A-536, Grade 65-45-12 & AWWA C153. Fittings have four lugs to accommodate joint restraints and other fittings. Bell section allows 5 degree freedom of pipe deflection within the bell end. All DPS fittings have epoxy coating as standard finish on interior & exterior surfaces, 10-12 mil thickness. Gaskets are manufactured of high grade EPDM rubber and are rib-enforced U-Cup design to seal and assist in restraining pipe at all pressures. Note: When ordering tees, the last digit is the branch (side outlet) size. Left side to Right side to Top (branch).