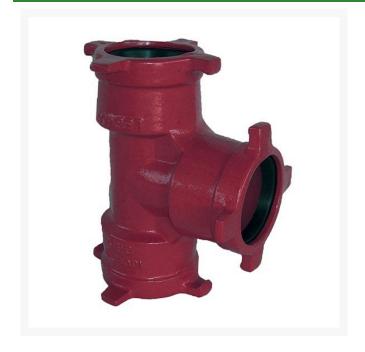

## Leemco Tee - 6 x 6 x 4 Ductile Iron (Bell x Bell x Bell)

## **Details**

Ductile iron, slanted, deep bell, and gasket style fittings are made in accordance with ASTM A-536, Grade 65-45-12 & AWWA C153. Fittings have four lugs to accommodate joint restraints and other fittings. Bell section allows 5 degree freedom of pipe deflection within the bell end. All DPS fittings have epoxy coating as standard finish on interior & exterior surfaces, 10-12 mil thickness. Gaskets are manufactured of high grade EPDM rubber and are rib-enforced U-Cup design to seal and assist in restraining pipe at all pressures. Note: When ordering tees, the last digit is the branch (side outlet) size. Left side to Right side to Top (branch).