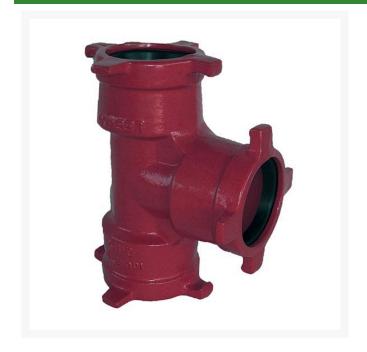

## Leemco Tee - 6 x 6 x 2.5 Ductile Iron (Bell x Bell x Bell)

RGLSB-662T

## **Details**

Ductile iron, slanted, deep bell, and gasket style fittings are made in accordance with ASTM A-536, Grade 65-45-12 & AWWA C153. Fittings have four lugs to accommodate joint restraints and other fittings. Bell section allows 5 degree freedom of pipe deflection within the bell end. All DPS fittings have epoxy coating as standard finish on interior & exterior surfaces, 10-12 mil thickness. Gaskets are manufactured of high grade EPDM rubber and are rib-enforced U-Cup design to seal and assist in restraining pipe at all pressures. Note: When ordering tees, the last digit is the branch (side outlet) size. Left side to Right side to Top (branch).