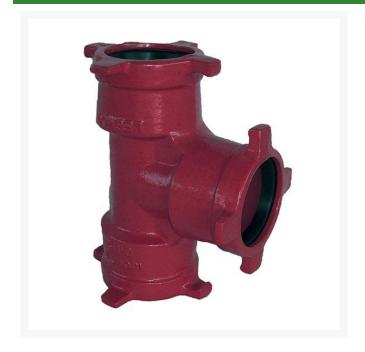

## Leemco Tee - 6 x 6 x 2 Ductile Iron (Bell x Bell x Bell)

RGLSB-661T

## **Details**

Ductile iron, slanted, deep bell, and gasket style fittings are made in accordance with ASTM A-536, Grade 65-45-12 & AWWA C153. Fittings have four lugs to accommodate joint restraints and other fittings. Bell section allows 5 degree freedom of pipe deflection within the bell end. All DPS fittings have epoxy coating as standard finish on interior & exterior surfaces, 10-12 mil thickness. Gaskets are manufactured of high grade EPDM rubber and are rib-enforced U-Cup design to seal and assist in restraining pipe at all pressures. Note: When ordering tees, the last digit is the branch (side outlet) size. Left side to Right side to Top (branch).