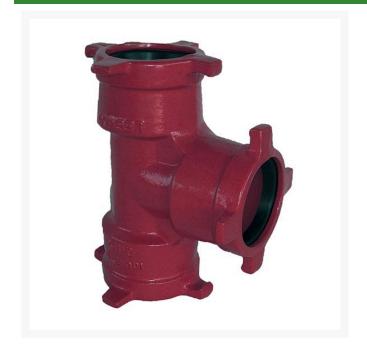

## Leemco Tee - 6 x 6 x 10 Ductile Iron (Bell x Bell x Bell)

RGLSB-6610T

## **Details**

Ductile iron, slanted, deep bell, and gasket style fittings are made in accordance with ASTM A-536, Grade 65-45-12 & AWWA C153. Fittings have four lugs to accommodate joint restraints and other fittings. Bell section allows 5 degree freedom of pipe deflection within the bell end. All DPS fittings have epoxy coating as standard finish on interior & exterior surfaces, 10-12 mil thickness. Gaskets are manufactured of high grade EPDM rubber and are rib-enforced U-Cup design to seal and assist in restraining pipe at all pressures. Note: When ordering tees, the last digit is the branch (side outlet) size. Left side to Right side to Top (branch).