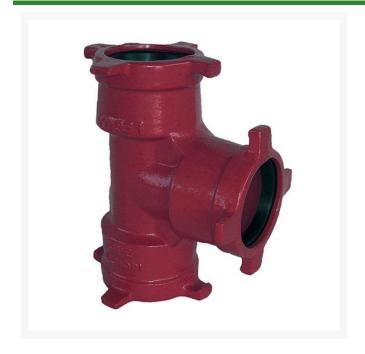

## Leemco Tee - 6 x 4 x 8 Ductile Iron (Bell x Bell x Bell)

RGLSB-648T

## **Details**

Ductile iron, slanted, deep bell, and gasket style fittings are made in accordance with ASTM A-536, Grade 65-45-12 & AWWA C153. Fittings have four lugs to accommodate joint restraints and other fittings. Bell section allows 5 degree freedom of pipe deflection within the bell end. All DPS fittings have epoxy coating as standard finish on interior & exterior surfaces, 10-12 mil thickness. Gaskets are manufactured of high grade EPDM rubber and are rib-enforced U-Cup design to seal and assist in restraining pipe at all pressures. Note: When ordering tees, the last digit is the branch (side outlet) size. Left side to Right side to Top (branch).