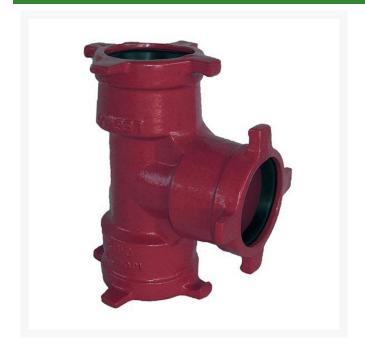

## Leemco Tee - 6 x 4 x 4 Ductile Iron (Bell x Bell x Bell)

RGLSB-644T

## **Details**

Ductile iron, slanted, deep bell, and gasket style fittings are made in accordance with ASTM A-536, Grade 65-45-12 & AWWA C153. Fittings have four lugs to accommodate joint restraints and other fittings. Bell section allows 5 degree freedom of pipe deflection within the bell end. All DPS fittings have epoxy coating as standard finish on interior & exterior surfaces, 10-12 mil thickness. Gaskets are manufactured of high grade EPDM rubber and are rib-enforced U-Cup design to seal and assist in restraining pipe at all pressures. Note: When ordering tees, the last digit is the branch (side outlet) size. Left side to Right side to Top (branch).