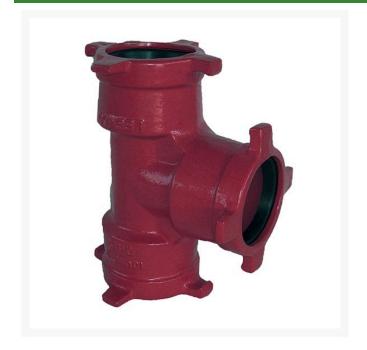

## Leemco Tee - 6 x 4 x 2 Ductile Iron (Bell x Bell x Bell)

RGLSB-641T

## **Details**

Ductile iron, slanted, deep bell, and gasket style fittings are made in accordance with ASTM A-536, Grade 65-45-12 & AWWA C153. Fittings have four lugs to accommodate joint restraints and other fittings. Bell section allows 5 degree freedom of pipe deflection within the bell end. All DPS fittings have epoxy coating as standard finish on interior & exterior surfaces, 10-12 mil thickness. Gaskets are manufactured of high grade EPDM rubber and are rib-enforced U-Cup design to seal and assist in restraining pipe at all pressures. Note: When ordering tees, the last digit is the branch (side outlet) size. Left side to Right side to Top (branch).