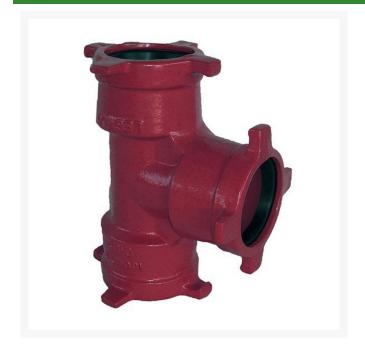

## Leemco Tee - 6 x 3 x 3 Ductile Iron (Bell x Bell x Bell)

RGLSB-633T

## **Details**

Ductile iron, slanted, deep bell, and gasket style fittings are made in accordance with ASTM A-536, Grade 65-45-12 & AWWA C153. Fittings have four lugs to accommodate joint restraints and other fittings. Bell section allows 5 degree freedom of pipe deflection within the bell end. All DPS fittings have epoxy coating as standard finish on interior & exterior surfaces, 10-12 mil thickness. Gaskets are manufactured of high grade EPDM rubber and are rib-enforced U-Cup design to seal and assist in restraining pipe at all pressures. Note: When ordering tees, the last digit is the branch (side outlet) size. Left side to Right side to Top (branch).