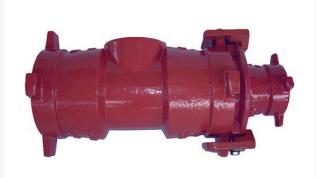

## **Leemco Reducer - 6 x 2.5 Bell x Bell** (Concentric) RGLSB-62R

## Details

Ductile iron, slanted, deep bell, and gasket style fittings are made in accordance with ASTM A-536, Grade 65-45-12 & AWWA C153. Fittings have four lugs to accommodate joint restraints and other fittings. Bell section allows 5 degree freedom of pipe deflection within the bell end. All DPS fittings have epoxy coating as standard finish on interior & exterior surfaces, 10-12 mil thickness. Gaskets are manufactured of high grade EPDM rubber and are rib-enforced U-Cup design to seal and assist in restraining pipe at all pressures.