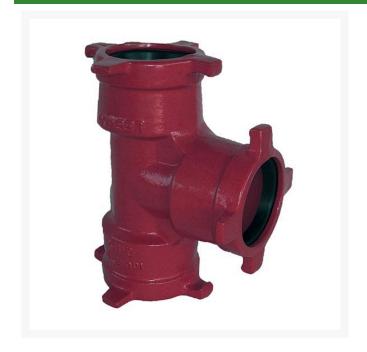

## Leemco Tee - 6 x 2.5 x 4 Ductile Iron (Bell x Bell x Bell)

RGLSB-624T

## **Details**

Ductile iron, slanted, deep bell, and gasket style fittings are made in accordance with ASTM A-536, Grade 65-45-12 & AWWA C153. Fittings have four lugs to accommodate joint restraints and other fittings. Bell section allows 5 degree freedom of pipe deflection within the bell end. All DPS fittings have epoxy coating as standard finish on interior & exterior surfaces, 10-12 mil thickness. Gaskets are manufactured of high grade EPDM rubber and are rib-enforced U-Cup design to seal and assist in restraining pipe at all pressures. Note: When ordering tees, the last digit is the branch (side outlet) size. Left side to Right side to Top (branch).