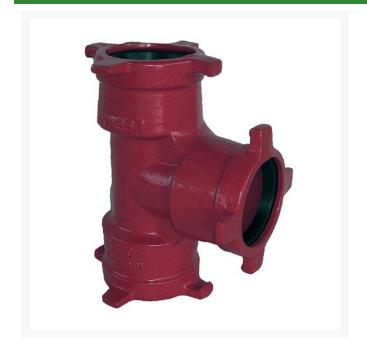

## Leemco Tee - 6 x 2.5 x 6 Ductile Iron (Bell x Bell x Bell)

RGLSB-626T

## **Details**

Ductile iron, slanted, deep bell, and gasket style fittings are made in accordance with ASTM A-536, Grade 65-45-12 & AWWA C153. Fittings have four lugs to accommodate joint restraints and other fittings. Bell section allows 5 degree freedom of pipe deflection within the bell end. All DPS fittings have epoxy coating as standard finish on interior & exterior surfaces, 10-12 mil thickness. Gaskets are manufactured of high grade EPDM rubber and are rib-enforced U-Cup design to seal and assist in restraining pipe at all pressures. Note: When ordering tees, the last digit is the branch (side outlet) size. Left side to Right side to Top (branch).