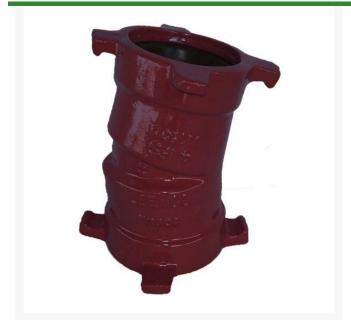

## Leemco Elbow - 6" 11 Degree Ductile Iron

RGLSB-611B

## **Details**

Ductile iron, slanted, deep bell, and gasket style fittings are made in accordance with ASTM A-536, Grade 65-45-12 & AWWA C153. Fittings have four lugs to accommodate joint restraints and other fittings. Bell section allows 5 degree freedom of pipe deflection within the bell end. All DPS fittings have epoxy coating as standard finish on interior & exterior surfaces, 10-12 mil thickness. Gaskets are manufactured of high grade EPDM rubber and are rib-enforced U-Cup design to seal and assist in restraining pipe at all pressures.