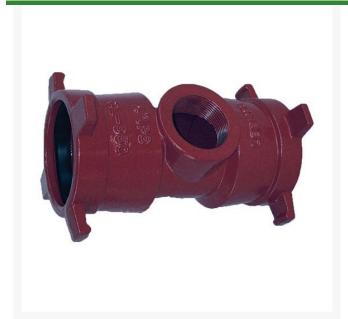

## **Leemco Tapped Tee - 6 x 1.5 Service Tee**

RGLSB-603ST

## **Details**

Ductile iron, slanted, deep bell, and gasket style fittings are made in accordance with ASTM A-536, Grade 65-45-12 & AWWA C153. Fittings have four lugs to accommodate joint restraints and other fittings. Bell section allows 5 degree freedom of pipe deflection within the bell end. All DPS fittings have epoxy coating as standard finish on interior & exterior surfaces, 10-12 mil thickness. Gaskets are manufactured of high grade EPDM rubber and are rib-enforced U-Cup design to seal and assist in restraining pipe at all pressures.