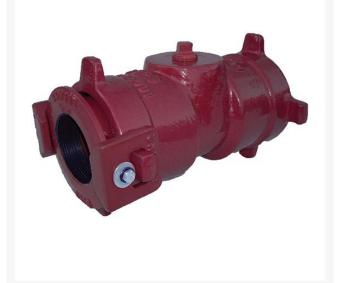

## Leemco Tapped Cap - 4" RGLSB-4TC

## Details

Ductile iron, slanted, deep bell, and gasket style fittings are made in accordance with ASTM A-536, Grade 65-45-12 & AWWA C153. Fittings have four lugs to accommodate joint restraints and other fittings. Bell section allows 5 degree freedom of pipe deflection within the bell end. All DPS fittings have epoxy coating as standard finish on interior & exterior surfaces, 10-12 mil thickness. Gaskets are manufactured of high grade EPDM rubber and are rib-enforced U-Cup design to seal and assist in restraining pipe at all pressures.