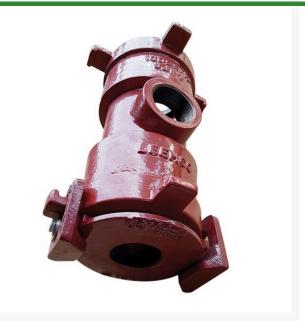

## **Leemco Tapped Cap - 4" Side Outlet** RGLSB-4STC

## Details

Ductile iron, slanted, deep bell, and gasket style fittings are made in accordance with ASTM A-536, Grade 65-45-12 & AWWA C153. Fittings have four lugs to accommodate joint restraints and other fittings. Bell section allows 5 degree freedom of pipe deflection within the bell end. All DPS fittings have epoxy coating as standard finish on interior & exterior surfaces, 10-12 mil thickness. Gaskets are manufactured of high grade EPDM rubber and are rib-enforced U-Cup design to seal and assist in restraining pipe at all pressures.