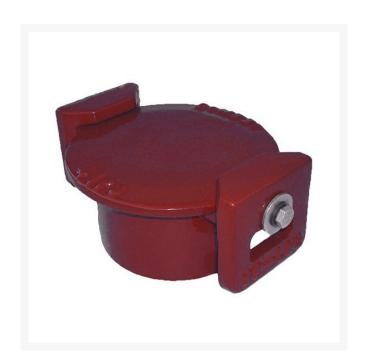

## **Leemco Plug - 2.5**" RGLSB-2P

## **Details**

Ductile iron, slanted, deep bell, and gasket style fittings are made in accordance with ASTM A-536, Grade 65-45-12 & AWWA C153. Fittings have four lugs to accommodate joint restraints and other fittings. Bell section allows 5 degree freedom of pipe deflection within the bell end. All DPS fittings have epoxy coating as standard finish on interior & exterior surfaces, 10-12 mil thickness. Gaskets are manufactured of high grade EPDM rubber and are rib-enforced U-Cup design to seal and assist in restraining pipe at all pressures.