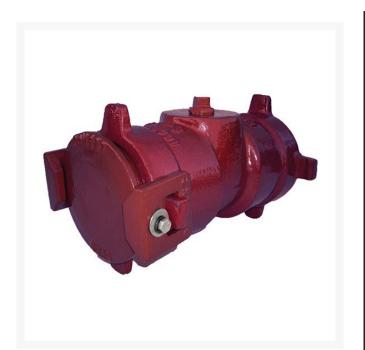

## Leemco Cap - 10" RGLSB-10C

## Details

Ductile iron, slanted, deep bell, and gasket style fittings are made in accordance with ASTM A-536, Grade 65-45-12 & AWWA C153. Fittings have four lugs to accommodate joint restraints and other fittings. Bell section allows 5 degree freedom of pipe deflection within the bell end. All DPS fittings have epoxy coating as standard finish on interior & exterior surfaces, 10-12 mil thickness. Gaskets are manufactured of high grade EPDM rubber and are rib-enforced U-Cup design to seal and assist in restraining pipe at all pressures.