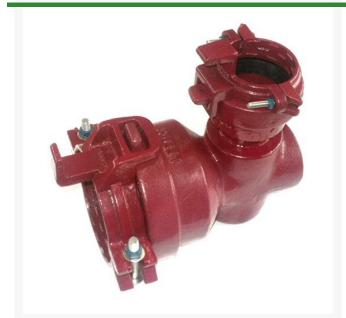

## Leemco Reducing Elbow - 6 x 2 Bell x Bell 90 Bend

RGLRF90-61B

## **Details**

Ductile iron, slanted, deep bell, and gasket style fittings are made in accordance with ASTM A-536, Grade 65-45-12 & AWWA C153. Fittings have four lugs to accommodate joint restraints and other fittings. Bell section allows 5 degree freedom of pipe deflection within the bell end. All DPS fittings have epoxy coating as standard finish on interior & exterior surfaces, 10-12 mil thickness. Gaskets are manufactured of high grade EPDM rubber and are rib-enforced U-Cup design to seal and assist in restraining pipe at all pressures.