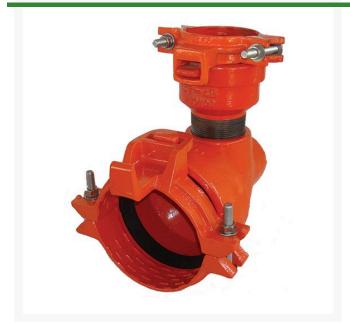

## Leemco Tapped Elbow - 6 x 2.5 Bell x Fpt 90 Bend

RGLRF90-605

## **Details**

Ductile iron, slanted, deep bell, and gasket style fittings are made in accordance with ASTM A-536, Grade 65-45-12 & AWWA C153. Fittings have four lugs to accommodate joint restraints and other fittings. Bell section allows 5 degree freedom of pipe deflection within the bell end. All DPS fittings have epoxy coating as standard finish on interior & exterior surfaces, 10-12 mil thickness. Gaskets are manufactured of high grade EPDM rubber and are rib-enforced U-Cup design to seal and assist in restraining pipe at all pressures.