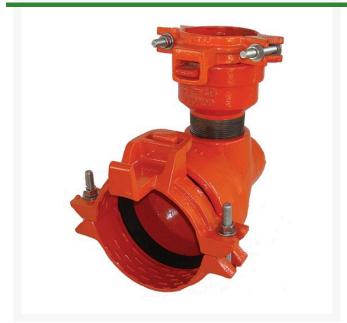

## Leemco Tapped Elbow - 6 x 2 Bell x Fpt 90 Bend

RGLRF90-604

## **Details**

Ductile iron, slanted, deep bell, and gasket style fittings are made in accordance with ASTM A-536, Grade 65-45-12 & AWWA C153. Fittings have four lugs to accommodate joint restraints and other fittings. Bell section allows 5 degree freedom of pipe deflection within the bell end. All DPS fittings have epoxy coating as standard finish on interior & exterior surfaces, 10-12 mil thickness. Gaskets are manufactured of high grade EPDM rubber and are rib-enforced U-Cup design to seal and assist in restraining pipe at all pressures.