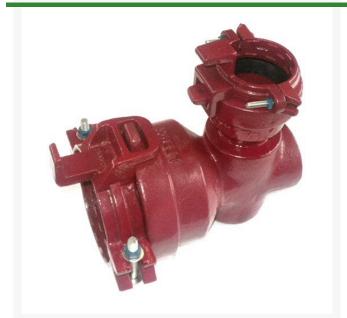

## Leemco Reducing Elbow - 4 x 2 Bell x Bell 90 Bend

RGLRF90-41B

## **Details**

Ductile iron, slanted, deep bell, and gasket style fittings are made in accordance with ASTM A-536, Grade 65-45-12 & AWWA C153. Fittings have four lugs to accommodate joint restraints and other fittings. Bell section allows 5 degree freedom of pipe deflection within the bell end. All DPS fittings have epoxy coating as standard finish on interior & exterior surfaces, 10-12 mil thickness. Gaskets are manufactured of high grade EPDM rubber and are rib-enforced U-Cup design to seal and assist in restraining pipe at all pressures.