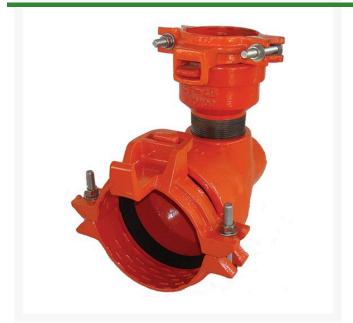

## Leemco Tapped Elbow - 4 x 2.5 Bell x Fpt 90 Bend

RGLRF90-405

## **Details**

Ductile iron, slanted, deep bell, and gasket style fittings are made in accordance with ASTM A-536, Grade 65-45-12 & AWWA C153. Fittings have four lugs to accommodate joint restraints and other fittings. Bell section allows 5 degree freedom of pipe deflection within the bell end. All DPS fittings have epoxy coating as standard finish on interior & exterior surfaces, 10-12 mil thickness. Gaskets are manufactured of high grade EPDM rubber and are rib-enforced U-Cup design to seal and assist in restraining pipe at all pressures.