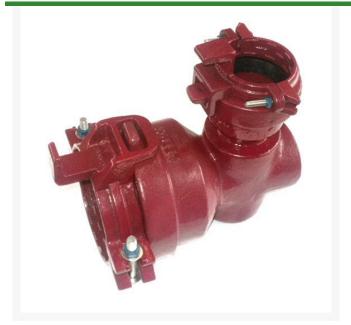

## Leemco Reducing Elbow - 3 x 2 Bell x Bell 90 Bend

RGLRF90-31B

## Details

Ductile iron, slanted, deep bell, and gasket style fittings are made in accordance with ASTM A-536, Grade 65-45-12 & AWWA C153. Fittings have four lugs to accommodate joint restraints and other fittings. Bell section allows 5 degree freedom of pipe deflection within the bell end. All DPS fittings have epoxy coating as standard finish on interior & exterior surfaces, 10-12 mil thickness. Gaskets are manufactured of high grade EPDM rubber and are rib-enforced U-Cup design to seal and assist in restraining pipe at all pressures.