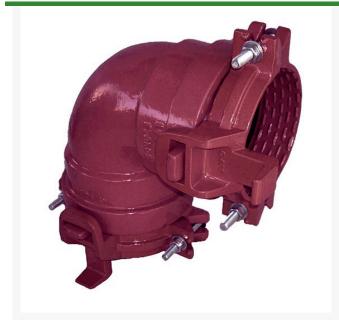

## Leemco Elbow - 6" Self-Restrained 90 Bend

RGLRF-690B

## **Details**

Fittings are ductile iron, slanted, deep bell, gasket style made in accordance with ASTM A-536, Grade 65-45-12 & AWWA C153. Fittings have a joint restraint system cast within the fitting. Joint restraints have no blunt cast serrations, so damage of the outer pipe surface will not occur. No machined threaded restraints. All gaskets are of manufactured of high grade EPDM rubber and ribenforced "U-Cup" design to seal and assist in restraining pipe at all pressures. Epoxy Coating on interior & exterior surfaces of fittings are of fusion bonded epoxy, 10-12 mil thickness. The epoxy coated fittings passes 90-Day immersion tests.