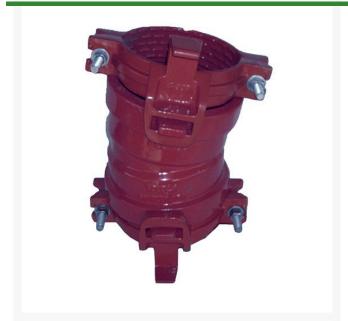

## Leemco Elbow - 6" Self-Restrained 22 Bend

RGLRF-622B

## **Details**

Fittings are ductile iron, slanted, deep bell, gasket style made in accordance with ASTM A-536, Grade 65-45-12 & AWWA C153. Fittings have a joint restraint system cast within the fitting. Joint restraints have no blunt cast serrations, so damage of the outer pipe surface will not occur. No machined threaded restraints. All gaskets are of manufactured of high grade EPDM rubber and ribenforced "U-Cup" design to seal and assist in restraining pipe at all pressures. Epoxy Coating on interior & exterior surfaces of fittings are of fusion bonded epoxy, 10-12 mil thickness. The epoxy coated fittings passes 90-Day immersion tests.