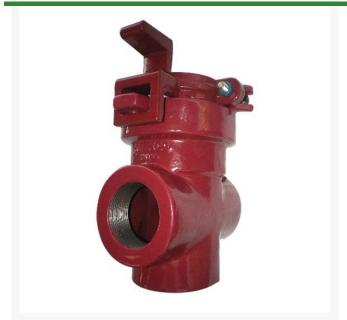

## **Leemco Tapped Cap - 3 x 1.5 F-Acme Restrained**

## **Details**

Fittings are ductile iron, slanted, deep bell, gasket style made in accordance with ASTM A-536, Grade 65-45-12 & AWWA C153. Fittings have a joint restraint system cast within the fitting. Joint restraints have no blunt cast serrations, so damage of the outer pipe surface will not occur. No machined threaded restraints. All gaskets are of manufactured of high grade EPDM rubber and ribenforced U-Cup design to seal and assist in restraining pipe at all pressures. Epoxy Coating on interior & exterior surfaces of fittings are of fusion bonded epoxy, 10-12 mil thickness. The epoxy coated fittings passes 90-Day immersion tests.